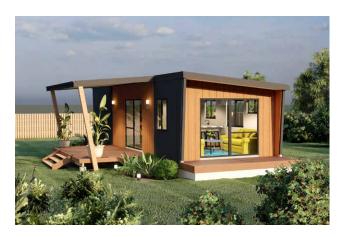

### Decks optional

Tekapo is the ideal self contained unit for young couples, retired living or as quality holiday accommodation. The bathroom can be supplied with full accessible features if required. Tekapo 2 layout has the kitchen opening onto the deck for outdoor dining.

#### **OPTIONAL FEATURES**

- Marine grade exterior colorsteel cladding
- Macerating sewage system
- Off grid solar power system
- Accessible bathroom
- Timber decks and front verandah
- Heat Pump
- TV Connection
- Gas Oven and Hob