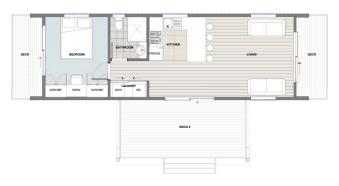

#### **FLOORPLANS**

Tekapo 1 – 1 Bedroom, 1 Bathroom, Laundry

Tekapo 2 – 1 Bedroom, 1 Bathroom, Laundry