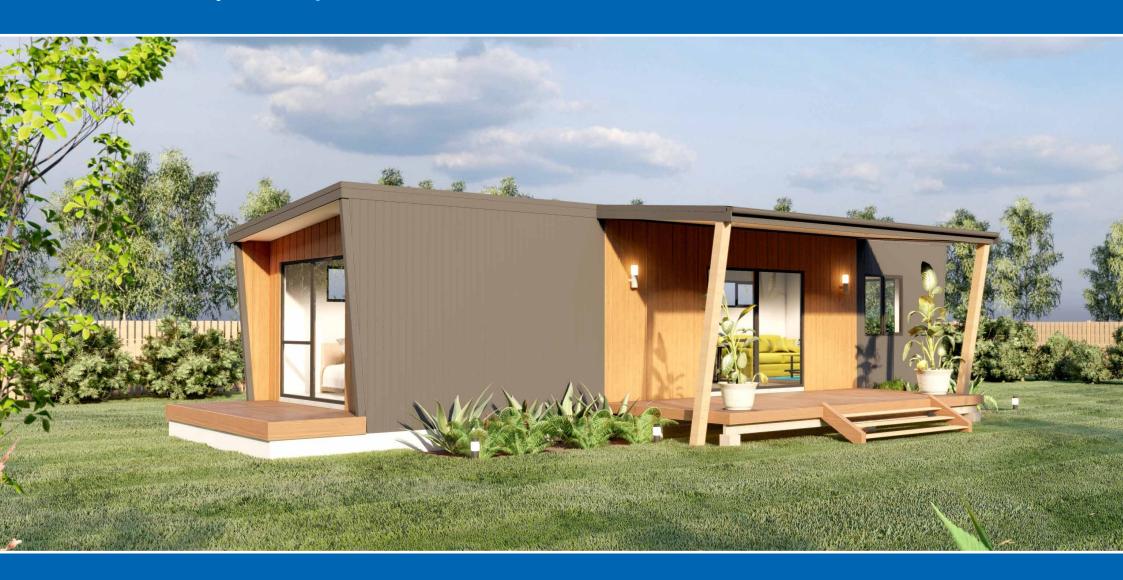

#### **SPECIFICATIONS**

12m x 4m

48m<sup>2</sup>

### Decks optional

Tekapo is the ideal self contained unit for young couples, retired living or as quality holiday accommodation. The bathroom can be supplied with full accessible features if required. Tekapo 2 layout has the kitchen opening onto the deck for outdoor dining.