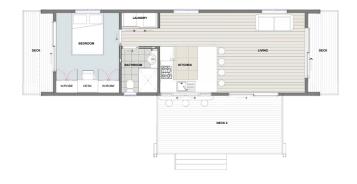

#### **FLOORPLANS**

Tekapo 1 – 1 Bedroom, 1 Bathroom, Laundry

Tekapo 2 – 1 Bedroom, 1 Bathroom, Laundry